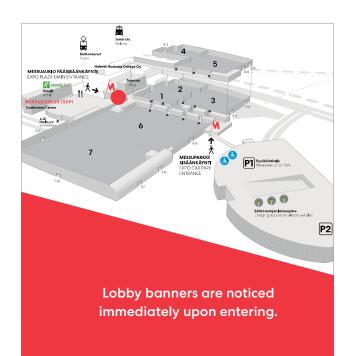

Vertical banners are located near the ticket checkpoint and clothes storage.

## VERTICAL BANNERS, SOUTHERN ENTRANCE (2 pcs)

M307

## Material instructions:

Size: w 1,300 x h 6,000 mm + 30 mm bleeds without crop marks.

- Print ready PDF
- Image resolution in 1:1 size 72-150 dpi
- · Convert the texts
- · Colors CMYK, color profile Coated Fogra 39.

## Deadline and transfer:

- Please submit the material
  **30 days before the event** (if under 30 days, deadline immediately)
  to graphics@messukeskus.com
- Over 20 MB files: https://messukeskus.wetransfer.com
- Reference: event name and product.





For the delayed graphic materials there is a +50% additional charge.