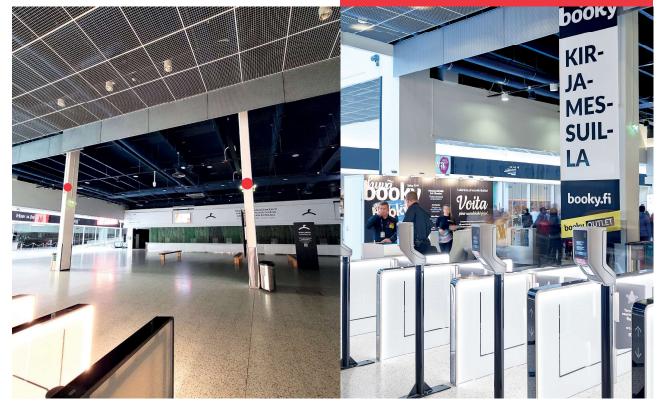

Vertical banners are located near the ticket checkpoint and clothes storage.

## VERTICAL BANNERS, SOUTHERN ENTRANCE (2 pcs)

M307